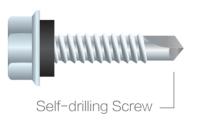

#### **PRODUCT FEATURES**

Hex Washer Head Self-drilling Screw

WASHER Premium Black EPDM Washer

**PART NUMBER** 

#### **PRODUCT FEATURES**

Hex Flange Head Self-drilling Screw

WASHER Premium Black EPDM Washer

PART NUMBER

#### **PRODUCT FEATURES**

Hex Flange Head Self-drilling Screw

#### **PRODUCT FEATURES**

Hex Flange Head Self-drilling Screw Double Thread