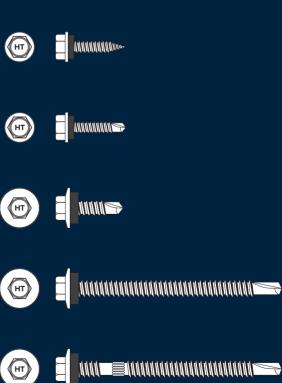

## ROOFING SCREW SELECTION CHART

#### **STITCHING FASTENERS** Hex Washer Head Needle Point Screw Hex Washer Flange 11111111 ΗТ Needle Point -VALLEY FIXING FASTENERS Hex Washer Head Self-drilling Screw - Hex Washer Head Self-drilling Screw -**VALLEY FIXING FASTENERS** Hex Flange Head Self-drilling Screw - Hex Flange Head НТ Self-drilling Screw -**CREST FIXING FASTENERS** Hex Flange Head Self-drilling Screw - Hex Flange Head =\_\_\_\_\_ нт Self-drilling Screw CREST FIXING DOUBLE THREAD Hex Flange Head Self-drilling Screw Hex Flange Head нт 1111111

Self-drilling Screw -

Double Thread

NOTE

| <br> |  |
|------|--|
|      |  |
|      |  |
|      |  |
|      |  |
|      |  |
|      |  |
|      |  |
|      |  |
|      |  |
|      |  |
|      |  |
|      |  |
|      |  |
|      |  |
|      |  |
|      |  |
|      |  |
|      |  |
|      |  |
|      |  |
|      |  |
|      |  |
|      |  |
|      |  |
|      |  |
|      |  |
|      |  |
|      |  |
|      |  |
|      |  |
|      |  |
|      |  |
|      |  |
|      |  |
|      |  |
|      |  |
|      |  |
|      |  |
|      |  |
|      |  |
| <br> |  |
|      |  |
|      |  |
|      |  |
|      |  |
|      |  |
|      |  |
|      |  |
|      |  |
|      |  |
|      |  |
|      |  |
|      |  |