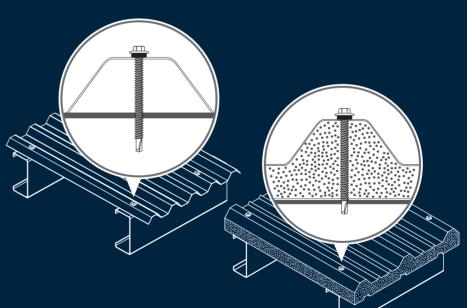

#### **VALLEY FIXING FASTENERS**

Hex Washer Head Self-drilling Screw

**VALLEY FIXING FASTENERS** Hex Flange Head Self-drilling Screw

#### **CREST FIXING FASTENERS**

Hex Flange Head Self-drilling Screw