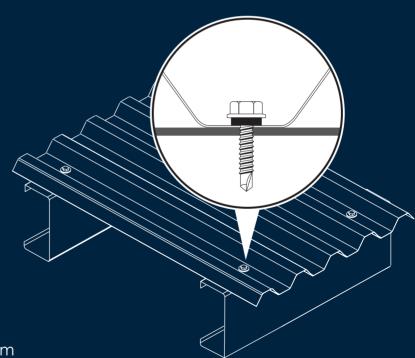

#### **CREST FIXING FASTENERS**

Hex Flange Head Self-drilling Screw

#### CREST FIXING DOUBLE THREAD

Hex Flange Head Self-drilling Screw

Max 1.0mm thick

Hex Washer Flange