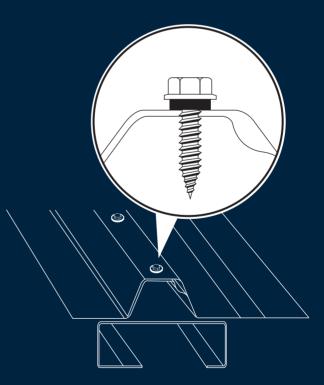

#### **VALLEY FIXING FASTENERS**

Hex Washer Head Self-drilling Screw

**VALLEY FIXING FASTENERS** Hex Flange Head Self-drilling Screw

#### **CREST FIXING FASTENERS**

Hex Flange Head Self-drilling Screw