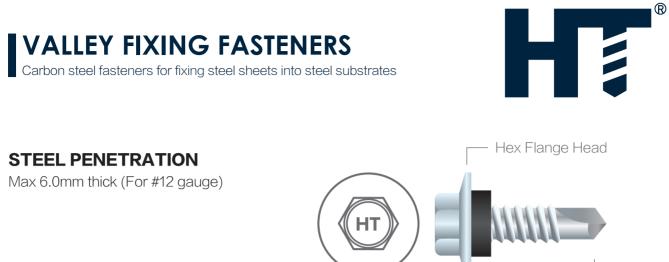

#### **VALLEY FIXING FASTENERS**

Hex Washer Head Self-drilling Screw

**VALLEY FIXING FASTENERS** Hex Flange Head Self-drilling Screw

#### **CREST FIXING FASTENERS**

Hex Flange Head Self-drilling Screw

Max 6.0mm thick (For #12 gauge)