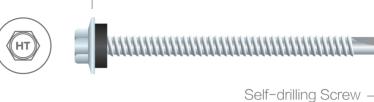

#### **VALLEY FIXING FASTENERS**

Hex Washer Head Self-drilling Screw

**VALLEY FIXING FASTENERS** Hex Flange Head Self-drilling Screw

Max 6.0mm thick (For #12 gauge)