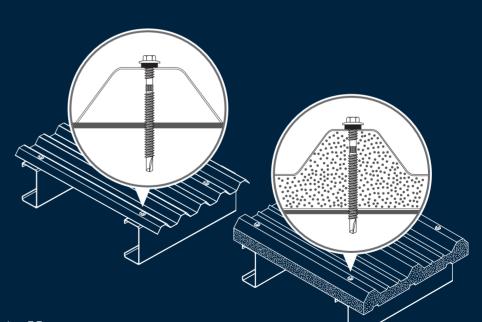

#### CREST FIXING DOUBLE THREAD

Hex Flange Head Self-drilling Screw

Max 1.0mm thick

Hex Washer Flange