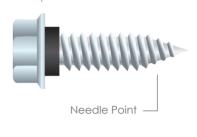

#### **STITCHING FASTENERS**

Hex Washer Head Needle Point Screw

#### **PRODUCT FEATURES**

Hex Washer Flange Needle Point

**WASHER** Premium White Cut Washer