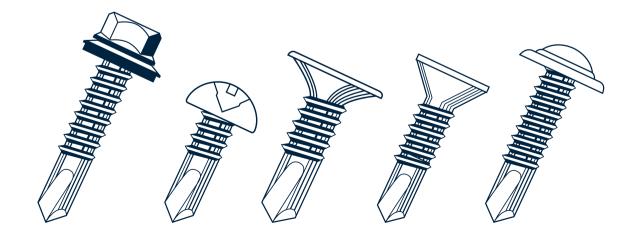

#### **STITCHING FASTENERS**

Hex Washer Head Needle Point Screw

#### **VALLEY FIXING FASTENERS**

Hex Washer Head Self-drilling Screw

**VALLEY FIXING FASTENERS** Hex Flange Head Self-drilling Screw

#### **CREST FIXING FASTENERS**

Hex Flange Head Self-drilling Screw

#### CREST FIXING DOUBLE THREAD

Hex Flange Head Self-drilling Screw

Max 1.0mm thick

Hex Washer Flange